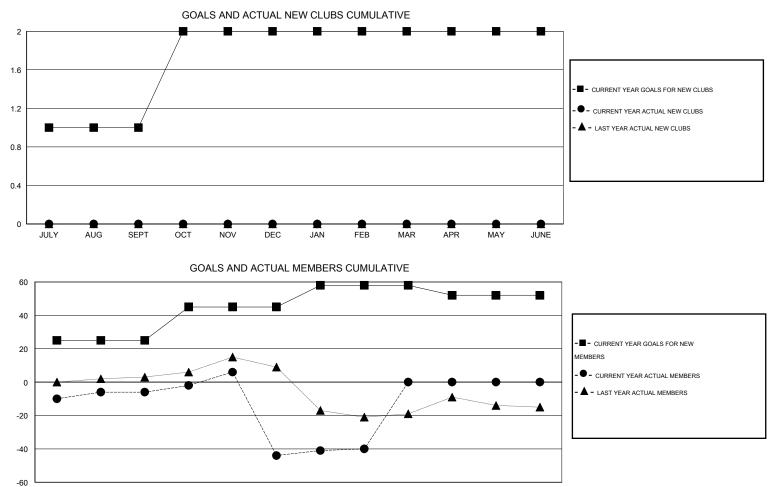

## GMT:

THOMAS MATNEY  $\mathsf{GMT} \; \mathsf{CA} \; 1$ Clubs Members RESULTS FOR 2014-2015 RESULTS FOR 2014-2015 NEW CLUB NEW CLUBS DROPPED NET NEW MEMBER CHARTER AND DROPPED NET QUARTER QUARTER GOAL CLUBS GAIN/LOSS GOAL NEW MEMBERS MEMBERS GAIN/LOSS ADDED 1 0 0 0 25 17 23 -6 JULY/AUG/SEPT JULY/AUG/SEPT 0 72 20 34 -38 1 1 -1 OCT/NOV/DEC OCT/NOV/DEC 0 0 13 9 5 4 1 -1 JAN/FEB/MAR JAN/FEB/MAR 0 0 0 0 -6 0 0 0 APR/MAY/JUNE APR/MAY/JUNE

| JULY | AUG | SEPT | OCT | NOV | DEC | JAN | FEB | MAR | APR | MAY | JUNE |
|------|-----|------|-----|-----|-----|-----|-----|-----|-----|-----|------|
|      |     |      |     |     |     |     |     |     |     |     |      |